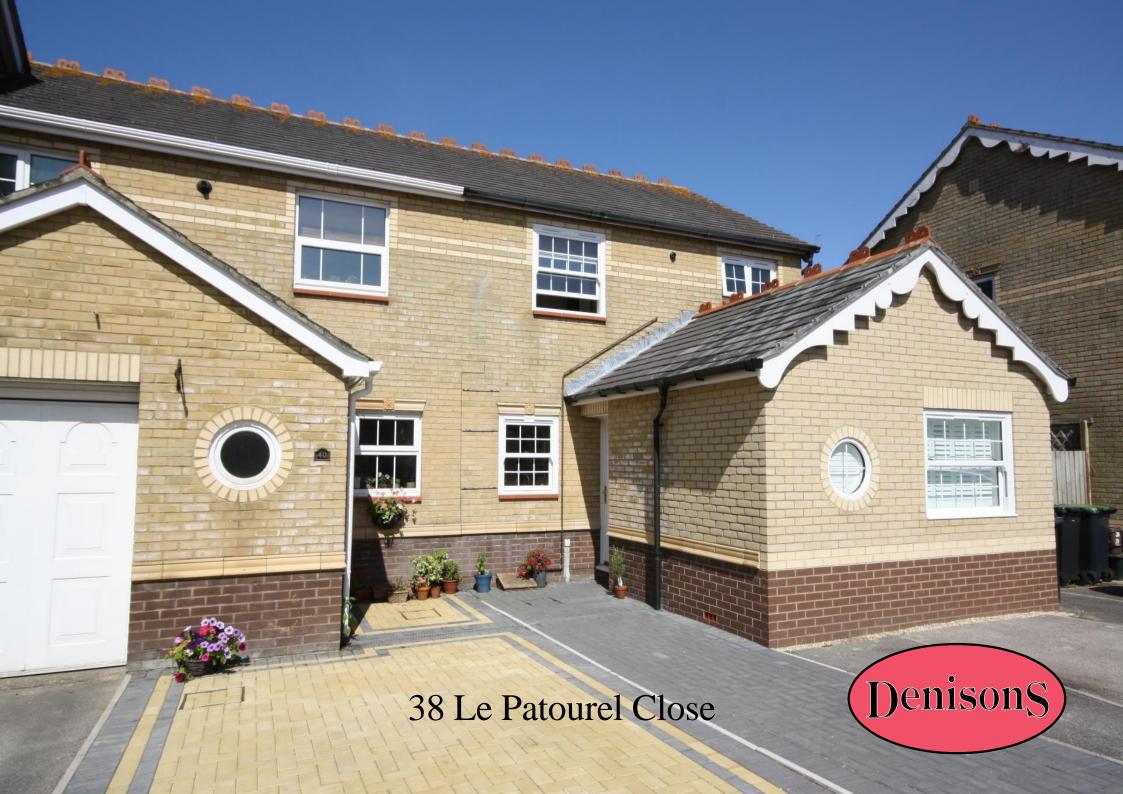

## 38 Le Patourel Close

Christchurch, Dorset, BH23 3EE

£379,950

This immaculately presented home has been refurbished to a very high standard and benefits from four double bedrooms as well as being located towards the end of this popular cul de sac being adjacent to and backing onto a local Nature Reserve.

The accommodation comprises of a bright and spacious entrance hallway, modern fitted kitchen, large lounge/dining room with by-fold doors to the beautiful enclosed rear garden, conservatory, utility cupboard, master bedroom with modern ensuite shower room, three further double bedrooms and a modern fitted family bathroom

The property has been well cared for by the current owners and has benefits including double glazing and gas fired central heating supplied by a modern boiler. An early internal inspection is advised to fully appreciate the attention to detail and high specification of this beautiful home.