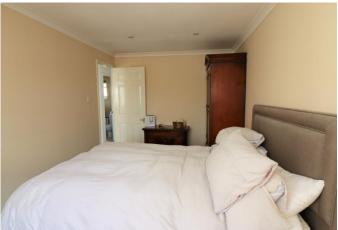

**Entrance Hallway** 

Kitchen 9' 5" x 6' 6" (2.87m x 1.98m)

Lounge/Dining Room 18' 7" x 12' 6" (5.66m x 3.81m)

Conservatory 10' 10" x 9' 5" (3.30m x 2.87m)

**Utility Cupboard** 

Bedroom One 12' 1" max x 11' 6" (3.68m x 3.50m)

**Ensuite Shower Room** 

Bedroom Two 12' 2" x 9' 8" (3.71m x 2.94m)

Bedroom Three 15' 2" x 8' 7" (4.62m x 2.61m)

Bedroom Four 8' 8" x 7' 2" (2.64m x 2.18m)

**Family Bathroom** 