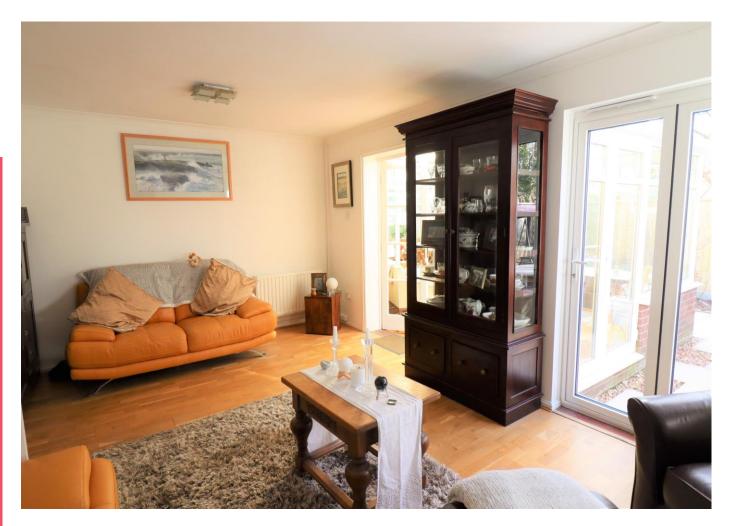

The accommodation comprises of a bright and spacious entrance hallway, modern fitted kitchen, large lounge/dining room with by-fold doors to the beautiful enclosed rear garden, conservatory, utility cupboard, master bedroom with modern ensuite shower room, three further double bedrooms and a modern fitted family bathroom

**Entrance Hallway** 

Kitchen 9' 5" x 6' 6" (2.87m x 1.98m)

Lounge/Dining Room 18' 7" x 12' 6" (5.66m x 3.81m)

Conservatory 10' 10" x 9' 5" (3.30m x 2.87m)

**Utility Cupboard** 

Bedroom One 12' 1" max x 11' 6" (3.68m x 3.50m)