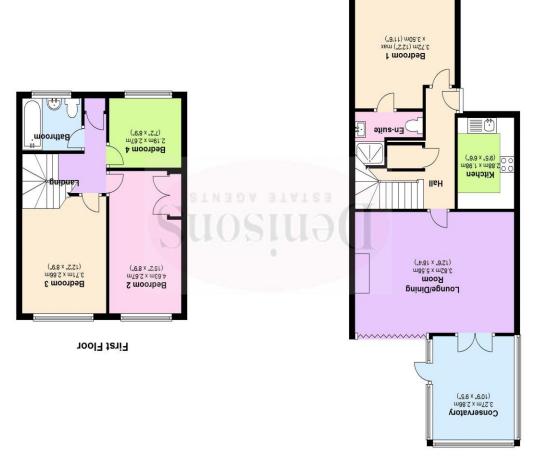

The accommodation comprises of a bright and spacious entrance hallway, modern fitted kitchen, large lounge/dining room with by-fold doors to the beautiful enclosed rear garden, conservatory, utility cupboard, master bedroom with modern ensuite shower room, three further double bedrooms and a modern fitted family bathroom

**Entrance Hallway** 

Kitchen 9' 5" x 6' 6" (2.87m x 1.98m)

Lounge/Dining Room 18' 7" x 12' 6" (5.66m x 3.81m)

Conservatory 10' 10" x 9' 5" (3.30m x 2.87m)

**Utility Cupboard** 

Bedroom One 12' 1" max x 11' 6" (3.68m x 3.50m)

**Ensuite Shower Room** 

Bedroom Two 12' 2" x 9' 8" (3.71m x 2.94m)

Bedroom Three 15' 2" x 8' 7" (4.62m x 2.61m)

Bedroom Four 8' 8" x 7' 2" (2.64m x 2.18m)

**Family Bathroom** 