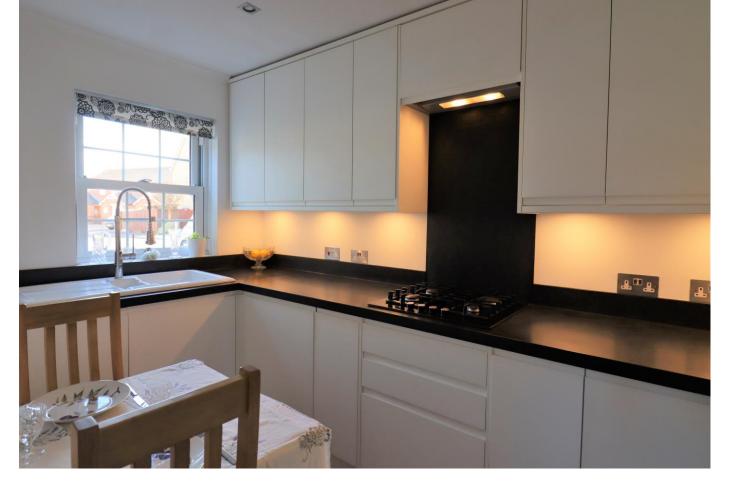

**Entrance Hallway** 

Kitchen 9' 5" x 6' 6" (2.87m x 1.98m)

Lounge/Dining Room 18' 7" x 12' 6" (5.66m x 3.81m)

Conservatory 10' 10" x 9' 5" (3.30m x 2.87m)

**Utility Cupboard** 

Bedroom One 12' 1" max x 11' 6" (3.68m x 3.50m)