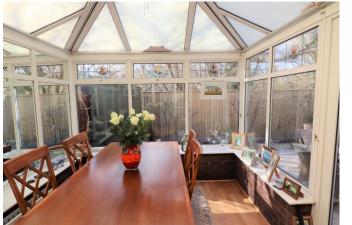

The accommodation comprises of a bright and spacious entrance hallway, modern fitted kitchen, large lounge/dining room with by-fold doors to the beautiful enclosed rear garden, conservatory, utility cupboard, master bedroom with modern ensuite shower room, three further double bedrooms and a modern fitted family bathroom

**Entrance Hallway** 

Kitchen 9' 5" x 6' 6" (2.87m x 1.98m)

Lounge/Dining Room 18' 7" x 12' 6" (5.66m x 3.81m)

Conservatory 10' 10" x 9' 5" (3.30m x 2.87m)

**Utility Cupboard** 

Bedroom One 12' 1" max x 11' 6" (3.68m x 3.50m)